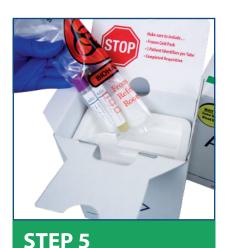

Enclose specimens in bio-hazard specimen bag and place inside the alternate well, away from cold pack. Specimens from multiple patients may be included in the same box.

Contact carrier indicated on the prepaid label. Ship specimen kits Monday through Friday for next day delivery.