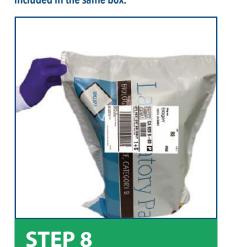

Place kit box inside plastic shipping bag and affix prepaid shipping label to bag.

For each test ordered, use the required specimen tubes and volumes. See back page for test requirements. (light yellow top only required for AVISE LN test)