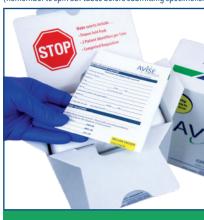

## Sample Preparation Guide

Please fill out the test requisition and APN-FAP form completely. Clearly indicate the requested test service.

When ready to ship, insert frozen cold pack into one of the cooler wells.