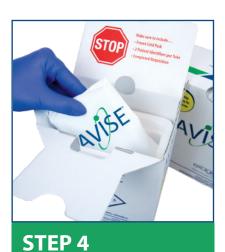

Place kit box inside plastic shipping bag and affix prepaid shipping label to bag.

For each test ordered, use the required specimen tubes and volumes. See back page for test requirements. (light yellow top only required for AVISE LN test)

STEP 3

Specimen tubes must be marked with 2 patientspecific identifiers. Fill out label provided or apply printed labels with 2 patient identifiers. (Remember to spin SST tubes before submitting specimens.)