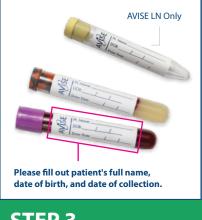

STEP 3

Specimen tubes must be marked with 2 patientspecific identifiers. Fill out label provided or apply printed labels with 2 patient identifiers. (Remember to spin SST tubes before submitting specimens.)