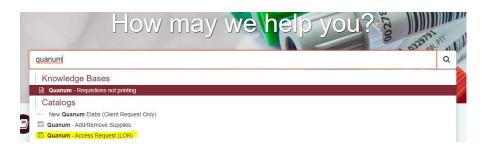

#### Quanum

- Requests must be processed from Service Now
  - o From the SQL intranet home page click on IT Service Hub (Chat, Knowledge, IT Requests) SQL

- This screen will then appear and in the search box you will type out Quanum
- o And choose Quanum Access Request (LOR)