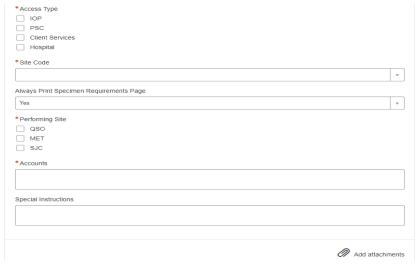

You will then fill out the information requested and once the form is complete you will click on the Order Now
icon and request is complete.

2/07/2024 DW

- O Be sure to include the correct account numbers for your location.
  - Interface and non-interface SQL account numbers
  - SJC account number