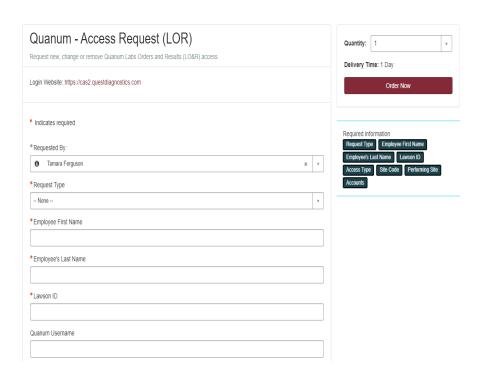

#### Quanum

- Requests must be processed from Service Now
  - o From the SQL intranet home page click on IT Service Hub (Chat, Knowledge, IT Requests) SQL

- This screen will then appear and in the search box you will type out Quanum
- o And choose Quanum Access Request (LOR)

You will then fill out the information requested and once the form is complete you will click on the Order Now
icon and request is complete.

2/07/2024 DW

- O Be sure to include the correct account numbers for your location.
  - Interface and non-interface SQL account numbers
  - SJC account number