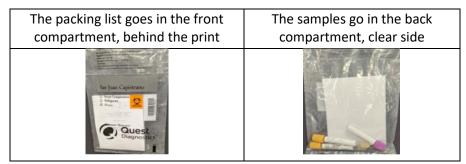

2. The QNI bag has a two compartments inside the bag

This will allow the QNI courier to easily move the tubes to scan the barcodes on the specimens

3. Irreplaceable Specimen (Purple bag)

| Correct                                                                                                | Incorrect                                  |
|--------------------------------------------------------------------------------------------------------|--------------------------------------------|
|                                                                                                        | Banner Boave<br>Grander Schools            |
| Place the specimen in the purple bag<br>(clear side) then place the purple<br>bag in the clear QNI bag | Do not send the specimen packaged as above |