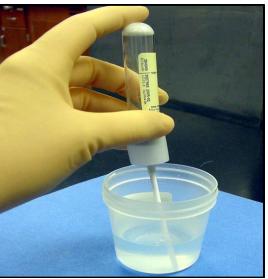

BD Straw Kit with UA Tube and Culture tube Orders: Urinalysis, Urine Culture, Urine pH, Urine Eosinophils, Specific Gravity

Volume required - UA Prefer 10mL (Min. 3mL) C&S Preferred 4mL (Min. 2mL)

**CHEMISTRY - One Tube** Common Orders: Urine sodium, potassium,

chloride, protein, creatinine, osmo. Volume required - Prefer 10mL (Min 3mL)

**TOXICOLOGY - Two Tubes** Orders: Urine drug screens Volume required - MUST fill both tubes to 10mL (total of 20mL)