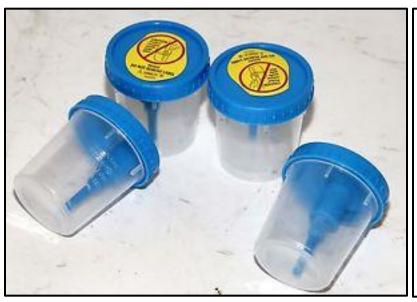

#### **Midstream Collection**

Collect specimen in Urine cup Follow standard cleaning procedures Use BD Straw Kit w/UA Tube and Culture tube.

Other BD collection device available

Urine cup with Sharps on lid