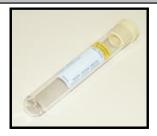

BD Straw Kit with UA Tube and Culture tube Orders: Urinalysis, Urine Culture, Urine pH, Urine Eosinophils, Specific Gravity

Volume required - UA Prefer 10mL (Min. 3mL) C&S Preferred 4mL (Min. 2mL)

**CHEMISTRY - One Tube** Common Orders: Urine sodium, potassium,

chloride, protein, creatinine, osmo. Volume required - Prefer 10mL (Min 3mL)

**TOXICOLOGY - Two Tubes** Orders: Urine drug screens Volume required - MUST fill both tubes to 10mL (total of 20mL)