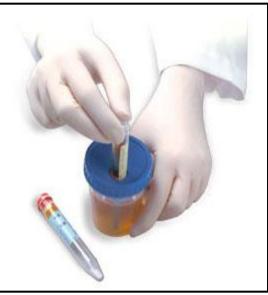

#### **Midstream Collection**

Collect specimen in Urine cup Follow standard cleaning procedures Use BD Straw Kit w/UA Tube and Culture tube.

Other BD collection device available

Urine cup with Sharps on lid

BD Straw Kit with UA Tube and Culture tube Orders: Urinalysis, Urine Culture, Urine pH, Urine Eosinophils, Specific Gravity

Volume required - UA Prefer 10mL (Min. 3mL) C&S Preferred 4mL (Min. 2mL)

**CHEMISTRY - One Tube** Common Orders: Urine sodium, potassium,

chloride, protein, creatinine, osmo. Volume required - Prefer 10mL (Min 3mL)

**TOXICOLOGY - Two Tubes** Orders: Urine drug screens Volume required - MUST fill both tubes to 10mL (total of 20mL)